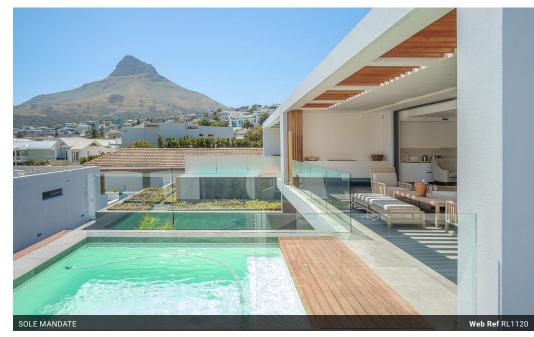

Seldom offered Designer Home in Pristine Condition, One Block from the Camps Bay Beachfront.

Designed for open-plan living and easy entertaining, this well-proportioned and spacious property feels like home but offers the convenience of a lock-up-and-go lifestyle. With iconic Camps Bay views over the Atlantic Ocean and Lions Head, the windsheltered terrace and private pool embrace the elegant interiors and the beauty of the property's natural surroundings. Stone and timber finishes add to the warm and tranquil atmosphere enjoyed throughout the house.

The bespoke chef's kitchen is fitted with fully integrated SMEG appliances and boasts a separate scullery. Spacious open-plan entertainment areas. The lounge, kitchen and dining room lead seamlessly onto the terrace and swimming pool - perfect for a summer sundowner or a refreshing swim on a hot afternoon. The generous family room and all four en-suite bedrooms.