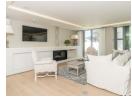

The bespoke chef's kitchen is fitted with fully integrated SMEG appliances and boasts a separate scullery. Spacious open-plan entertainment areas. The lounge, kitchen and dining room lead seamlessly onto the terrace and swimming pool - perfect for a summer sundowner or a refreshing swim on a hot afternoon. The generous family room and all four en-suite bedrooms.